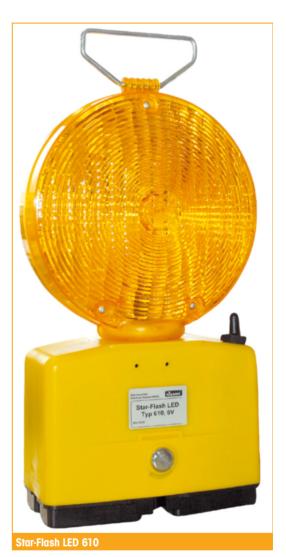

## Star-Flash LED 610

EN 12352

- Lamp class L8L/L8M according to EN 12352
- High flash intensity at day and night, effective especially at poor sight
- · Lens diameter 190 mm
- Switching on by external, rain-protected switch
- Use on folding traffic signs without additional adapter or on traffic cones with adapter
- Examples of application (depending on country-specific regulations)
  - on folding traffic signs (without additional adapter)
  - on traffic cones (with adapter)
  - directly on the road surface
  - at accident scenes
  - in case of vehicle breakdowns

| Star-Flash LED 610         |           |            |
|----------------------------|-----------|------------|
| Star-Flash LED 610, one-si | ded amber | 130 522-51 |
| Star-Flash LED 610, two-si | ded amber | 130 523-51 |