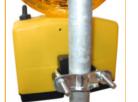

| Accessories and Spare parts                                          |           |
|----------------------------------------------------------------------|-----------|
| NiKo bracket for attachment to vertical tubes                        | 365 516-1 |
| Set consisting of 10 NiKo brackets 365 516-1 and 1 NiKo key 70 090-1 | 365 516-2 |
| NiKo bracket for attachment to steel barrier frames                  | 365 517-1 |
| Set consisting of 10 NiKo brackets 365 517-1 and 1 NiKo key 70 090-1 | 365 517-2 |