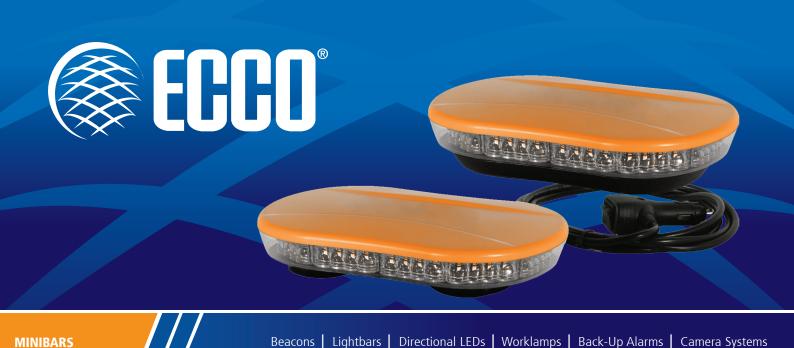

## EM5000 SERIES R65 LED Microbar

EM5000 Series LED microbars provide a compact yet powerful warning solution that offers the flexibility of either permanent to magnetic mount. Features 12-24V operation, uses low maintenance LED technology to maximise light output and offers multiple flash patterns including ECE R65 class I (flash pattern 1 must be selected).

## **Models**

| PART NO. | ILLUMINATION | VOLTAGE | AMPS | MOUNT    |
|----------|--------------|---------|------|----------|
| EM5001A  | Amber        | 12-24   | 3    | 1 Bolt   |
| EM5002A  | Amber        | 12-24   | 3    | Magnetic |

## **Features and Benefits**

- Compact, low profile design
- Eight LED reflector modules, each comprising three LEDs provide high intensity light output
- Cigarette plug with on/off and flash pattern selection switch (magnetic mount only)
- Polycarbonate base & low profile clear lens
- Temperature Range: -20°C to +50°C
- R10, R65, SAE J845 Class 1