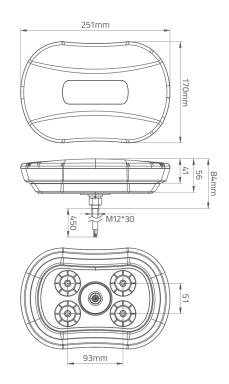

t. Features 12-24V operation, uses low maintenance LED technology to maximise light output and offers multiple flash patterns including ECE R65 class I (flash pattern 1 must be selected).

## **Models**

| PART NO. | ILLUMINATION | VOLTAGE | AMPS | MOUNT    |
|----------|--------------|---------|------|----------|
| EM5001A  | Amber        | 12-24   | 3    | 1 Bolt   |
| EM5002A  | Amber        | 12-24   | 3    | Magnetic |

## **Features and Benefits**

- Compact, low profile design
- Eight LED reflector modules, each comprising three LEDs provide high intensity light output
- Cigarette plug with on/off and flash pattern selection switch (magnetic mount only)
- Polycarbonate base & low profile clear lens
- Temperature Range: -20°C to +50°C
- R10, R65, SAE J845 Class 1

## **Dimensions**